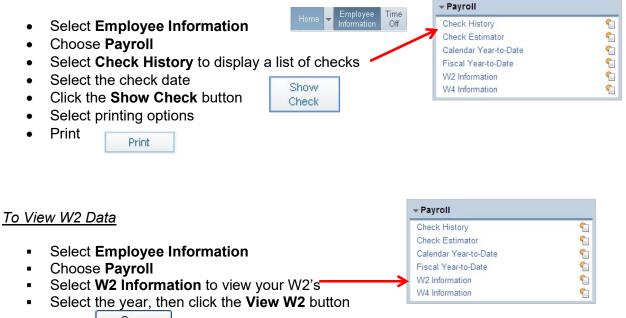

## To View Check History

View W2

Select <a href="mailto:upen">Open</a> to view your W2

| For Payroll issues, contact:                       | For Skyward issues, contact:             |  |
|----------------------------------------------------|------------------------------------------|--|
| Priscilla Finch, Sr. Payroll Specialist            | Help Desk (Skyward Login Issues)         |  |
| (Monthly Payroll Support)                          | (817) 232-0880, Ext. 2917                |  |
| (817) 232-0880, Ext. 2483                          |                                          |  |
| Courtney Baker, Payroll Specialist                 | Shawn Lee, System Analyst                |  |
| (Auxilliary Payroll Support)                       | (Skyward Educator/Family Access)         |  |
| (817) 232-0880, Ext. 2485                          | (817) 232-0880, Ext. 2570                |  |
| Belinda Barker, Payroll Specialist                 | Sarah Partain, System Analyst            |  |
| (Payroll/Benefits)                                 | (Skyward Business/Employee Access)       |  |
| (817) 232-0880, Ext. 2488                          | (817) 232-0880, Ext. 2571                |  |
| Jamie Erwin, Benefits Coordinator                  | Martha Fraire, System Support Specialist |  |
| (817) 232-0880, Ext. 2486                          | (Skyward Support)                        |  |
|                                                    | (817) 232-0880, Ext. 2572                |  |
| Stella Mendoza, Payroll/Benefits Director          |                                          |  |
| (817) 232-0880, Ext. 2408                          |                                          |  |
| Michele Davis, Payroll/Benefits Assistant Director |                                          |  |
| (817) 232-0880, Ext. 2409                          |                                          |  |